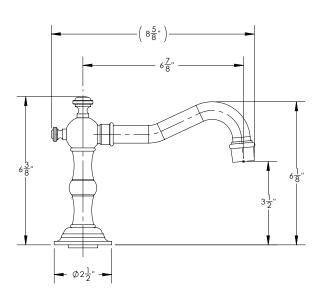

## **TECHNICAL DETAILS**

ADA Compliance: Yes Deck Thickness Maximum: 2" Deck Thickness Minimum: 1/8" Drain Assembly Material: Brass Drain Style: Lift pop-up Fitting Hole Diameter: 1 1/8" Number of Holes: Three Hole Number of Handles: Two Handle Spread Maximum: 12" Handle Spread Minimum: 8" Handle Turn Angle: Quarter Turn Spout Reach: 6 7/8" Spout Height: 6 3/8" Inlet Connection Type: Male 1/2" NPSM Installation Type: Deck Mounted Primary Material: Brass Valve Material: Ceramic Flow Restriction: 1.2 gpm Water Pressure Maximum: 85 PSI