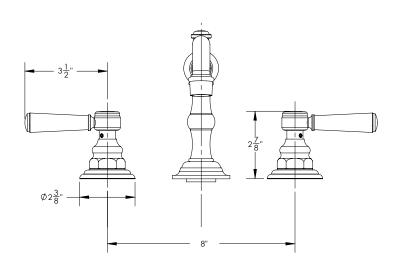

## **TECHNICAL DETAILS**

ADA Compliance: Yes Deck Thickness Maximum: 2" Deck Thickness Minimum: 1/8" Drain Assembly Material: Brass Drain Style: Lift pop-up Fitting Hole Diameter: 1 1/8" Number of Holes: Three Hole Number of Handles: Two Handle Spread Maximum: 12" Handle Spread Minimum: 8" Handle Turn Angle: Quarter Turn Spout Reach: 6 7/8" Spout Height: 6 3/8" Inlet Connection Type: Male 1/2" NPSM Installation Type: Deck Mounted Primary Material: Brass Valve Material: Ceramic Flow Restriction: 1.2 gpm Water Pressure Maximum: 85 PSI