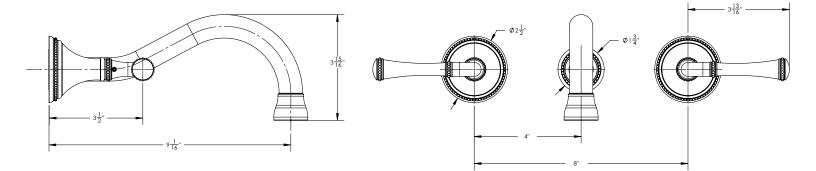

## **TECHNICAL DETAILS**

ADA Compliance: Yes Fitting Hole Diameter: 1 1/8" Number of Holes: Three Hole Number of Handles: Two Handle Turn Angle: Quarter Turn Spout Reach: 9 1/16" Installation Type: Wall Mounted Primary Material: Brass Valve Material: Ceramic Flow Restriction: Full Flow Water Pressure Maximum: 85 PSI Water Pressure Minimum: 20 PSI Water Pressure Recommended: 60 PSI