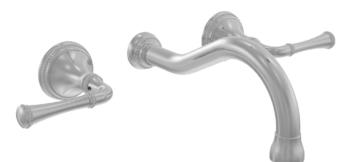

## Wall Tub Set with Lever Handles

207-56

### **PRODUCT FEATURES**

- Style: Traditional
- Collection: Beaded
- Temperature Controlled By Handles
- Lever Handles