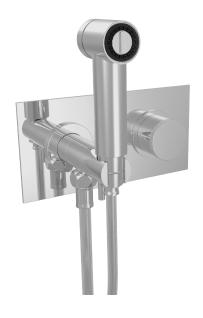

Defining Luxury Since 1959

Wall Mounted Bidet 230-66

## **TECHNICAL DETAILS**

Drain Style:

Fitting Hole Diameter:

Number of Handles: Two

Handle Spread :

Handle Turn Angle: Quarter Turn

Installation Type: Wall Mounted

Primary Material: Brass

## **PRODUCT FEATURES**

- Style: Contemporary
- Collection: Basic II
- Temperature Controlled By Handles