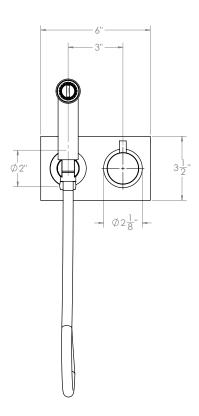

## **TECHNICAL DETAILS**

Drain Style:

Fitting Hole Diameter:

Number of Handles: Two

Handle Spread :

Handle Turn Angle: Quarter Turn

Installation Type: Wall Mounted

Primary Material: Brass