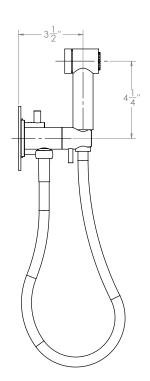

## **TECHNICAL DETAILS**

Drain Style:

Fitting Hole Diameter:

Number of Handles: Two

Handle Spread :

Handle Turn Angle: Quarter Turn

Installation Type: Wall Mounted

Primary Material: Brass