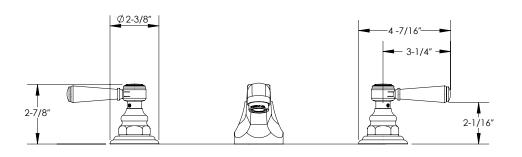

### **TECHNICAL DETAILS**

ADA Compliance: Yes Deck Thickness Maximum: 2" Deck Thickness Minimum: 1/8" Drain Assembly Material: Brass Drain Style: Lift pop-up Fitting Hole Diameter: 1 1/8" Number of Holes: Three Hole Number of Handles: Two Handle Spread Maximum: 12" Handle Spread Minimum: 8" Handle Turn Angle: Quarter Turn Spout Reach: 5 5/8" Spout Height: 3" Inlet Connection Type: Male 1/2" NPSM Installation Type: Deck Mounted Primary Material: Brass Valve Material: Ceramic Flow Restriction: 1.2 gpm Water Pressure Maximum: 85 PSI Water Pressure Minimum: 20 PSI