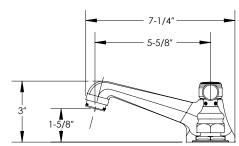

### **TECHNICAL DETAILS**

ADA Compliance: Yes Deck Thickness Maximum: 2" Deck Thickness Minimum: 1/8" Drain Assembly Material: Brass Drain Style: Lift pop-up Fitting Hole Diameter: 1 1/8" Number of Holes: Three Hole Number of Handles: Two Handle Spread Maximum: 12" Handle Spread Minimum: 8" Handle Turn Angle: Quarter Turn Spout Reach: 5 5/8" Spout Height: 3" Inlet Connection Type: Male 1/2" NPSM Installation Type: Deck Mounted Primary Material: Brass Valve Material: Ceramic Flow Restriction: 1.2 gpm Water Pressure Maximum: 85 PSI Water Pressure Minimum: 20 PSI