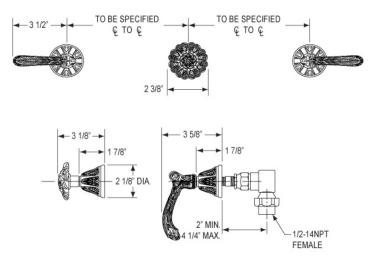

## **TECHNICAL DETAILS**

ADA Compliance: Yes Access Hole Diameter: 5" Handle Turn Angle: 115° Spout Reach:

Type of Connection: Female 1/2" NPT Connection Installation Type: Wall Mounted

Primary Material: Brass Valve Material: Ceramic

Shower Flow Restriction: 1.8 GPM Spout Flow Restriction: Full Flow Water Pressure Maximum: 85 PSI Water Pressure Minimum: 20 PSI Water Pressure Recommended: 60 PSI