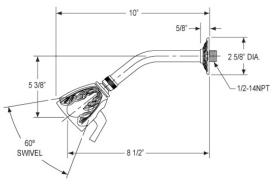

## **TECHNICAL DETAILS**

ADA Compliance: Yes Access Hole Diameter: 5" Handle Turn Angle: 115° Spout Reach:

Type of Connection: Female 1/2" NPT Connection Installation Type: Wall Mounted

Primary Material: Brass Valve Material: Ceramic

Shower Flow Restriction: 1.8 GPM Spout Flow Restriction: Full Flow Water Pressure Maximum: 85 PSI Water Pressure Minimum: 20 PSI Water Pressure Recommended: 60 PSI