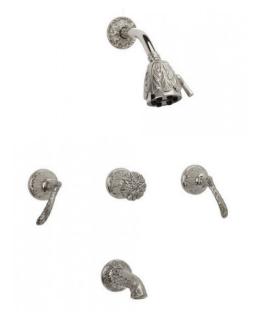

# Pressure Balance Tub and Shower Set

K2144

#### **PRODUCT FEATURES**

- Style: Baroque
- Collection: Baroque
- Temperature Controlled By Pressure Balance