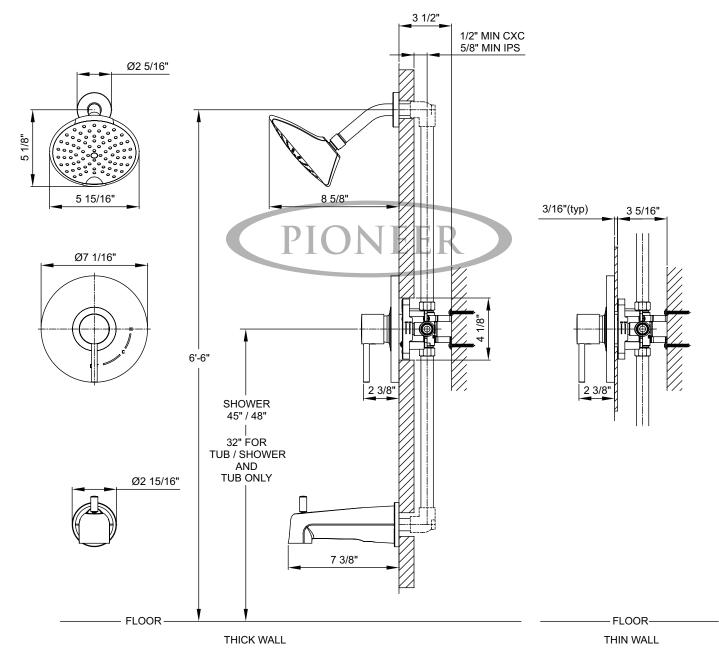

## Single Handle Tub and Shower Trim Set

- Metal Lever Handle
- · Ceramic Disc Cartridge with Temperature Limit Cap
- Single Function 6" Diameter Rain Showerhead
- Shower Arm and Flange
- Combo 1/2" IPS/Slip-On Dvr. Tub Spout With Escutcheon, 7" Spout Reach
- · With 1.75 GPM Flow Rate
- For Use with V-2300B Or V-2400B Series Valves -Valve not included