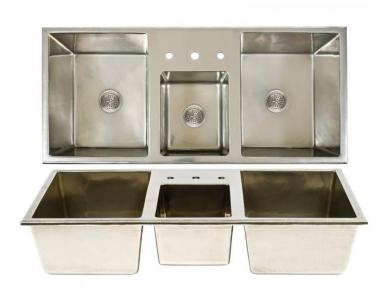

# Lago Cove Lago Combination Sink

## **Product Details**

Lago Cove Lago Combination Sink (SK513): 22 1/8" x 9 13/16" x 47 5/8"

weight: 289 LB

#### **Finish**

Shown in White Bronze Light (WL)