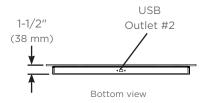

# **Features**

- $\bullet$  Dimmable LED LUM<sub>TM</sub> task lighting with integrated touch control
- Energy efficient LED lighting 4000-4500K CCT
- 55 foot-candle at standard user distance
- CRI 90+
- Includes two USB charging outlets (bottom and right side)