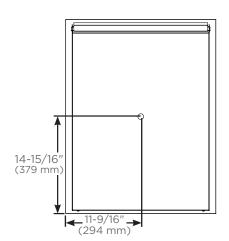

### **Electrical System**

• 120 Vac 60Hz 1.2A - Field Wire location as shown in drawing 1/2" conduit (7/8" actual) electrical knockout location shown (alternative location provided)