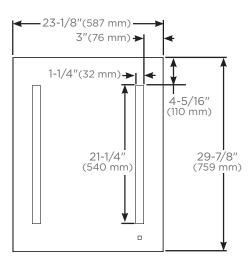

# **Dimensions**

Height: 29-7/8" (759 mm) Width: 23-1/8" (587 mm) Depth: 1-1/2" (38 mm)