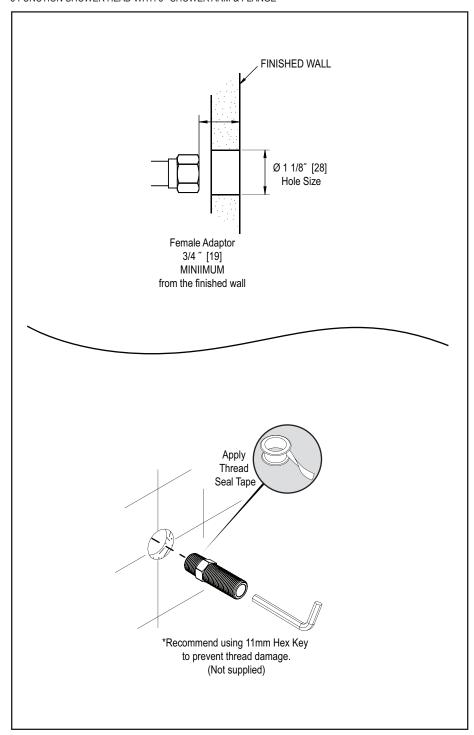

### 3 FUNCTION SHOWER HEAD WITH 8" SHOWER ARM & FLANGE

### REMOVAL OF FIXTURE:

Always turn the water supply off before removing the existing fixture or disassembling a valve. Open all handles to relieve water pressure and to ensure that the water has been successfully turned off.