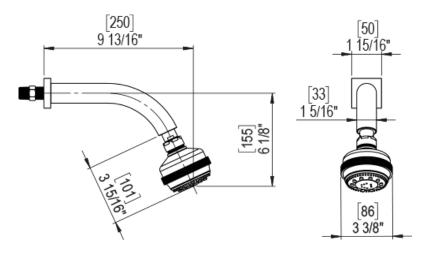

## 4F030 / 4F031 / 4F032 / 4F033

### 3 FUNCTION SHOWER HEAD WITH 8" SHOWER ARM & FLANGE

### **FEATURES:**

- Brass construction with choice of 22 finishes
- 3 function shower head
- 2.2 gpm