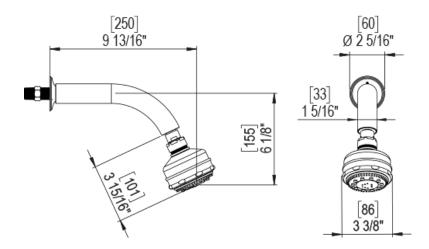

## 4F030 / 4F031 / 4F032 / 4F033

### 3 FUNCTION SHOWER HEAD WITH 8" SHOWER ARM & FLANGE

### **FEATURES:**

- Brass construction with choice of 22 finishes
- 3 function shower head
- 2.2 gpm