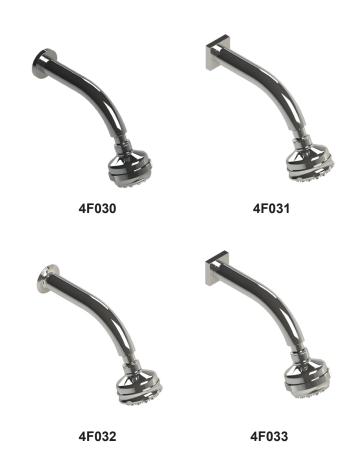

## 4F030 / 4F031 / 4F032 / 4F033

### 3 FUNCTION SHOWER HEAD WITH 8" SHOWER ARM & FLANGE