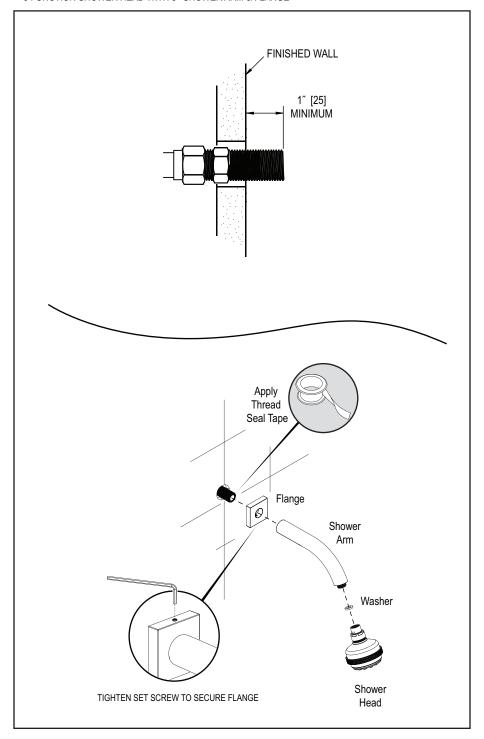

rvice representative at: 905-851-6781 toll free 1-800-461-5901 or visit **www.rubinet.com** 

180522

# THE Rubinet FAUCET COMPANY

## **ASSEMBLY INSTRUCTION**

## 4F030 / 4F031 / 4F032 / 4F033

### 3 FUNCTION SHOWER HEAD WITH 8" SHOWER ARM & FLANGE



### REMOVAL OF FIXTURE:

Always turn the water supply off before removing the existing fixture or disassembling a valve. Open all handles to relieve water pressure and to ensure that the water has been successfully turned off.

### CARE OF FIXTURE:

The use of warm water and a soft cloth is all that is required to clean Rubinet products. The patina of our living finishes (Oil Rubbed Bronze & Tuscan Brass) will change as a result of normal use. Applying Mineral Oil on occasion will create a softer look, subtle color changes and character.