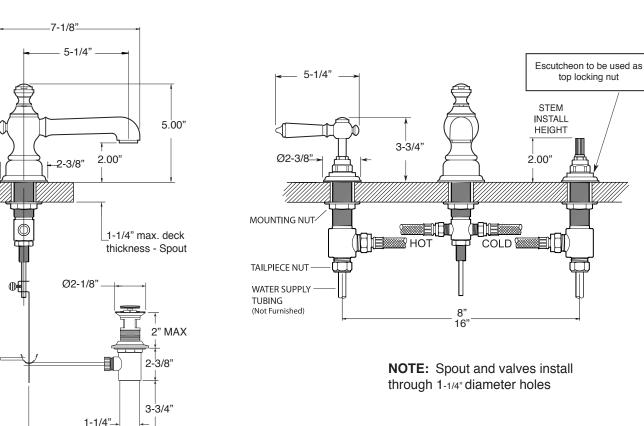

## **Specifications**

## **FEATURES:**

- All brass construction. Flexible hoses designed to be installed on 8" to 16" centers. Includes pop-up style drain assembly.
- Lever style handles with ceramic cap screw attachment.
- Quarter turn ceramic disc valve cartridge.
- Available in all finishes. Warranty varies according to finish selection.
- Standard aerator is limited to 1.2 gpm.
- Certified to meet or exceed the following codes and standards: ASME A112.18.1/CSAB 125.1-2012

Widespread Lavatory Set

1.187708 Ascot

Note: Measurements are subject to change or cancellation. No responsibility is assumed for use of superseded or voided pages.

6-3/4" MAX.