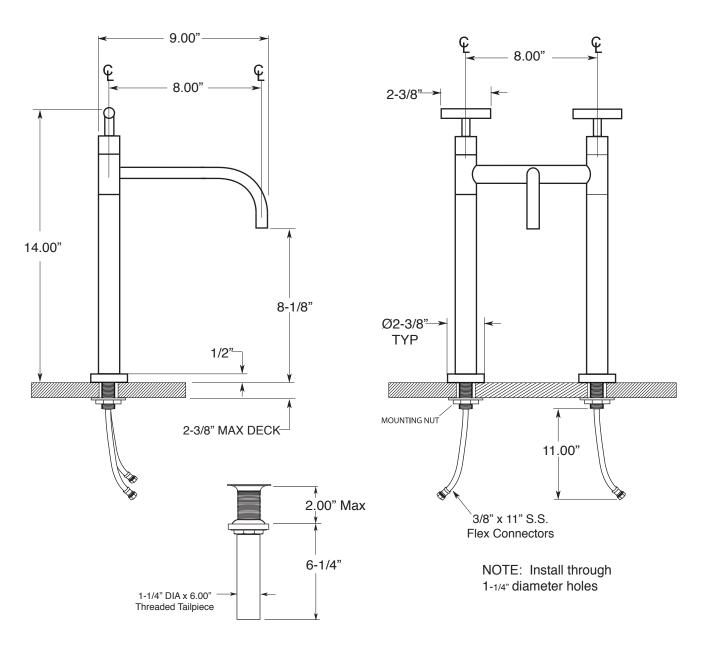

## Series 3400

## Vessel Pillar Lavatory Set Ceres II Handle

1.3450035

Note: Measurements are subject to change or cancellation. No responsibility is assumed for use of superseded or voided pages.