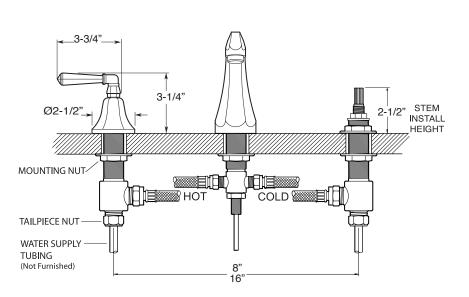

## Series 720

1.727408 Valencia Widespread Lavatory Set

NOTE: Spout and valves install through 1-1/4" diameter holes

Note: Measurements are subject to change or cancellation. No responsibility is assumed for use of superseded or voided pages.