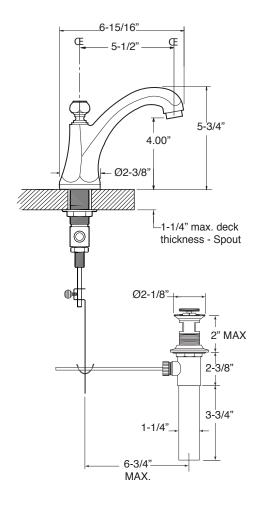

## Series 720

1.727408 Valencia Widespread Lavatory Set

NOTE: Spout and valves install through 1-1/4" diameter holes

Note: Measurements are subject to change or cancellation. No responsibility is assumed for use of superseded or voided pages.