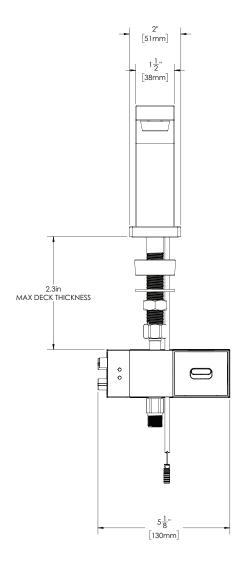

# Designer AC Sensor Faucet

All dimensions are in inches (millimeters) unless otherwise specified and are subject to change without notice.