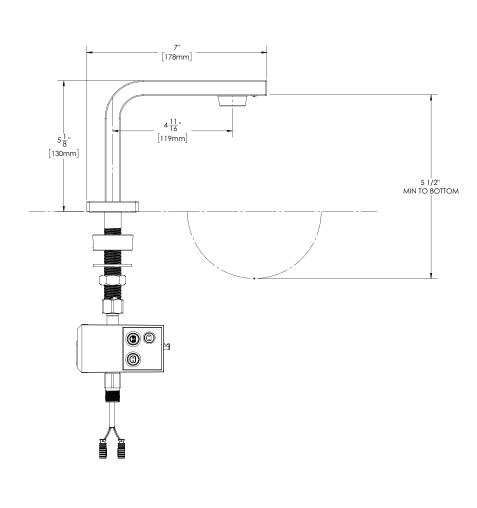

# Designer AC Sensor Faucet

All dimensions are in inches (millimeters) unless otherwise specified and are subject to change without notice.