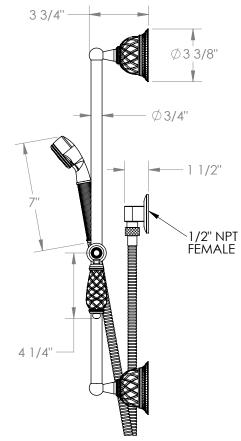

## Venetian 180-HSPB1-AA

Positioning Bar Shower Kit with Hand Shower

- Slide bar features an adjustable shower holder that can be set along length of bar and can be set at angle up to 45°
- Hose Length: 69"
- Includes two backflow preventers- one in the hand shower and one in the wall elbow

Shower Positioning Bar: 180-6524

Hand Shower: SH-S1000A1

Wall Elbow: ELB-6001Shower Hose: DS-4079

Available in all finishes shown on the Watermark Designs website

Meets the applicable requirements of ASME A112.18.1-2005/CSA B125.1-05, entitled "Plumbing Supply Fittings". Watermark Designs reserves the right to make revisions without notice to produce specifications. All product dimensions are nominal.