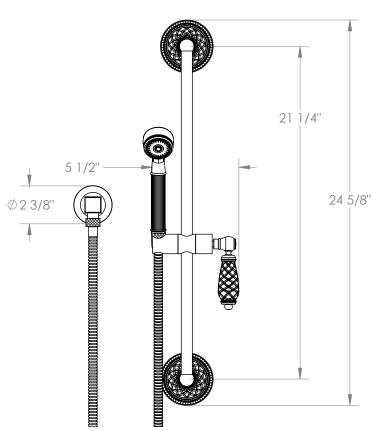

## Venetian 180-HSPB1-AA

Positioning Bar Shower Kit with Hand Shower

- Slide bar features an adjustable shower holder that can be set along length of bar and can be set at angle up to 45°
- Hose Length: 69"
- Includes two backflow preventers- one in the hand shower and one in the wall elbow

Shower Positioning Bar: 180-6524

Hand Shower: SH-S1000A1

Wall Elbow: ELB-6001Shower Hose: DS-4079

Available in all finishes shown on the Watermark Designs website

Meets the applicable requirements of ASME A112.18.1-2005/CSA B125.1-05, entitled "Plumbing Supply Fittings". Watermark Designs reserves the right to make revisions without notice to produce specifications. All product dimensions are nominal.