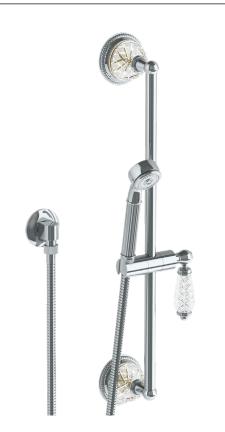

## Venetian 180-HSPB1-AA

Positioning Bar Shower Kit with Hand Shower

- Slide bar features an adjustable shower holder that can be set along length of bar and can be set at angle up to 45°
- Hose Length: 69"
- Includes two backflow preventers- one in the hand shower and one in the wall elbow

Shower Positioning Bar: 180-6524

Hand Shower: SH-S1000A1

Wall Elbow: ELB-6001Shower Hose: DS-4079

Available in all finishes shown on the Watermark Designs website

Meets the applicable requirements of ASME A112.18.1-2005/CSA B125.1-05, entitled "Plumbing Supply Fittings". Watermark Designs reserves the right to make revisions without notice to produce specifications. All product dimensions are nominal.