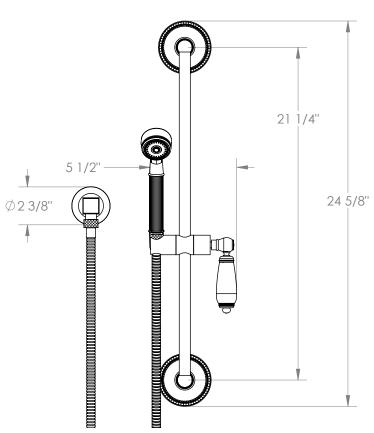

## Venetian 180-HSPB1-CC

Positioning Bar Shower Kit with Hand Shower

- Slide bar features an adjustable shower holder that can be set along length of bar and can be set at angle up to 45°
- Hose Length: 69"
- Includes two backflow preventers- one in the hand shower and one in the wall elbow

Shower Positioning Bar: 180-6524

Hand Shower: SH-S1000A1

Wall Elbow: ELB-6001Shower Hose: DS-4079

Available in all finishes shown on the Watermark Designs website

Meets the applicable requirements of ASME A112.18.1-2005/CSA B125.1-05, entitled "Plumbing Supply Fittings". Watermark Designs reserves the right to make revisions without notice to produce specifications. All product dimensions are nominal.