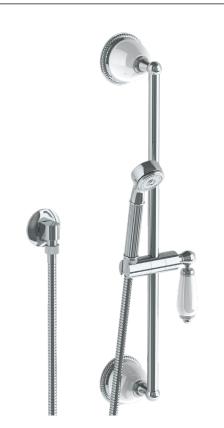

## Venetian 180-HSPB1-CC

Positioning Bar Shower Kit with Hand Shower

- Slide bar features an adjustable shower holder that can be set along length of bar and can be set at angle up to 45°
- Hose Length: 69"
- Includes two backflow preventers- one in the hand shower and one in the wall elbow

Shower Positioning Bar: 180-6524

Hand Shower: SH-S1000A1

Wall Elbow: ELB-6001Shower Hose: DS-4079

Available in all finishes shown on the Watermark Designs website

Meets the applicable requirements of ASME A112.18.1-2005/CSA B125.1-05, entitled "Plumbing Supply Fittings". Watermark Designs reserves the right to make revisions without notice to produce specifications. All product dimensions are nominal.