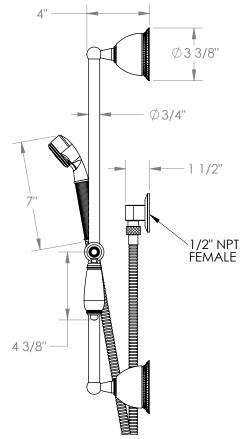

## Venetian 180-HSPB1-CC

Positioning Bar Shower Kit with Hand Shower

- Slide bar features an adjustable shower holder that can be set along length of bar and can be set at angle up to 45°
- Hose Length: 69"
- Includes two backflow preventers- one in the hand shower and one in the wall elbow

Shower Positioning Bar: 180-6524

Hand Shower: SH-S1000A1

Wall Elbow: ELB-6001Shower Hose: DS-4079

Available in all finishes shown on the Watermark Designs website

Meets the applicable requirements of ASME A112.18.1-2005/CSA B125.1-05, entitled "Plumbing Supply Fittings". Watermark Designs reserves the right to make revisions without notice to produce specifications. All product dimensions are nominal.