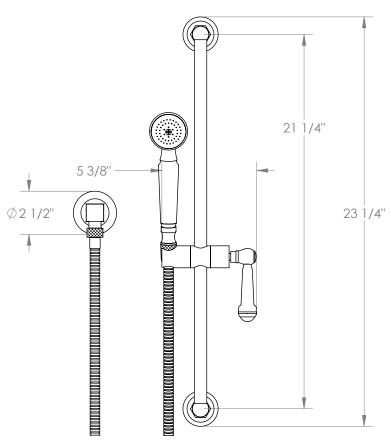

## Stratford 321-HSPB1-S2

Positioning Bar Shower Kit with Hand Shower

- Slide bar features an adjustable shower holder that can be set along length of bar and can be set at angle up to 45°
- Hose Length: 69"
- Includes two backflow preventers- one in the hand shower and one in the wall elbow

Shower Positioning Bar: 321-6524

Hand Shower: SH-S525AWall Elbow: ELB-6001

Shower Hose: DS-4079

Available in all finishes shown on the Watermark Designs website

Meets the applicable requirements of ASME A112.18.1-2005/CSA B125.1-05, entitled "Plumbing Supply Fittings". Watermark Designs reserves the right to make revisions without notice to produce specifications. All product dimensions are nominal.