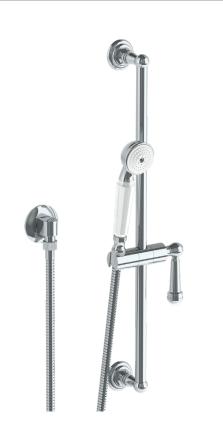

## Stratford 321-HSPB1-S2

Positioning Bar Shower Kit with Hand Shower

- Slide bar features an adjustable shower holder that can be set along length of bar and can be set at angle up to 45°
- Hose Length: 69"
- Includes two backflow preventers- one in the hand shower and one in the wall elbow

Shower Positioning Bar: 321-6524

Hand Shower: SH-S525AWall Elbow: ELB-6001

Shower Hose: DS-4079

Available in all finishes shown on the Watermark Designs website

Meets the applicable requirements of ASME A112.18.1-2005/CSA B125.1-05, entitled "Plumbing Supply Fittings". Watermark Designs reserves the right to make revisions without notice to produce specifications. All product dimensions are nominal.