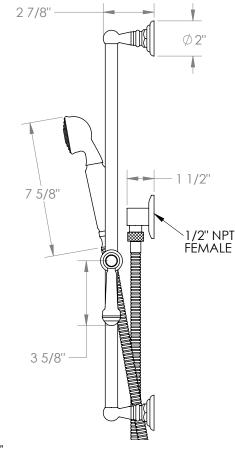

## Stratford 321-HSPB1-S2

Positioning Bar Shower Kit with Hand Shower

- Slide bar features an adjustable shower holder that can be set along length of bar and can be set at angle up to 45°
- Hose Length: 69"
- Includes two backflow preventers- one in the hand shower and one in the wall elbow

Shower Positioning Bar: 321-6524

Hand Shower: SH-S525AWall Elbow: ELB-6001

Shower Hose: DS-4079

Available in all finishes shown on the Watermark Designs website

Meets the applicable requirements of ASME A112.18.1-2005/CSA B125.1-05, entitled "Plumbing Supply Fittings". Watermark Designs reserves the right to make revisions without notice to produce specifications. All product dimensions are nominal.