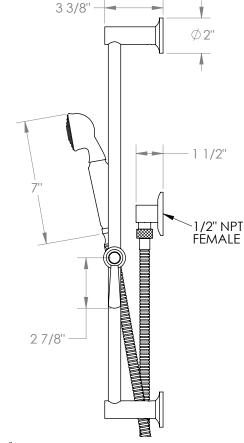

## Haley 34-HSPB1-S1A

Positioning Bar Shower Kit with Hand Shower

- Slide bar features an adjustable shower holder that can be set along length of bar and can be set at angle up to 45°
- Hose Length: 69"
- Includes two backflow preventers- one in the hand shower and one in the wall elbow

Shower Positioning Bar: 34-6524

Hand Shower: SH-S525BWall Elbow: ELB-6001

Shower Hose: DS-4079

Available in all finishes shown on the Watermark Designs website

Meets the applicable requirements of ASME A112.18.1-2005/CSA B125.1-05, entitled "Plumbing Supply Fittings". Watermark Designs reserves the right to make revisions without notice to produce specifications. All product dimensions are nominal.