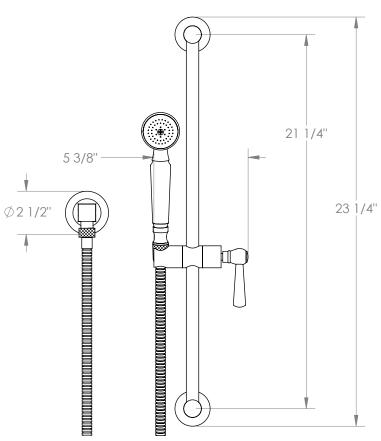

## Haley 34-HSPB1-S1A

Positioning Bar Shower Kit with Hand Shower

- Slide bar features an adjustable shower holder that can be set along length of bar and can be set at angle up to 45°
- Hose Length: 69"
- Includes two backflow preventers- one in the hand shower and one in the wall elbow

Shower Positioning Bar: 34-6524

Hand Shower: SH-S525BWall Elbow: ELB-6001

Shower Hose: DS-4079

Available in all finishes shown on the Watermark Designs website

Meets the applicable requirements of ASME A112.18.1-2005/CSA B125.1-05, entitled "Plumbing Supply Fittings". Watermark Designs reserves the right to make revisions without notice to produce specifications. All product dimensions are nominal.