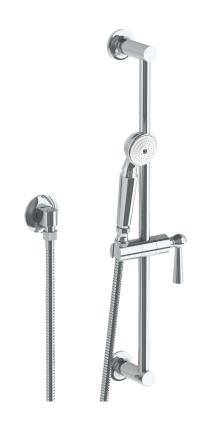

## Haley 34-HSPB1-S1A

Positioning Bar Shower Kit with Hand Shower

- Slide bar features an adjustable shower holder that can be set along length of bar and can be set at angle up to 45°
- Hose Length: 69"
- Includes two backflow preventers- one in the hand shower and one in the wall elbow

Shower Positioning Bar: 34-6524

Hand Shower: SH-S525BWall Elbow: ELB-6001

Shower Hose: DS-4079

Available in all finishes shown on the Watermark Designs website

Meets the applicable requirements of ASME A112.18.1-2005/CSA B125.1-05, entitled "Plumbing Supply Fittings". Watermark Designs reserves the right to make revisions without notice to produce specifications. All product dimensions are nominal.