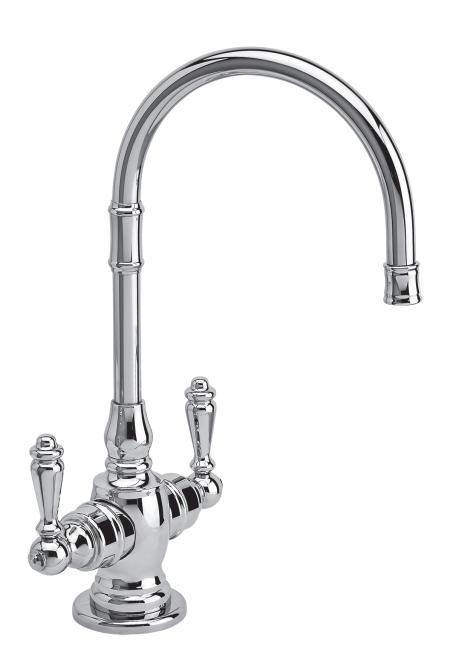

#### PARTS INCLUDED:

COLD ONLY HK-CFF-XX\* COLD ONLY FILTRATION HARDWARE KIT HOT ONLY HK-FBF-XX\* HOT ONLY FILTRATION HARDWARE KIT \*XX represents finish **HOT / COLD** 

HK-FBF-XX\*
HOT/COLD FILTRATION
HARDWARE KIT

#### **HOSE CONFIGURATIONS**

Waterstone offers three types of filtration faucets - Cold Only, Hot Only and Hot/Cold. Each model has it's own unique hose configuration. The faucets can be connected to a water filtration system and/or an instant hot water tank.