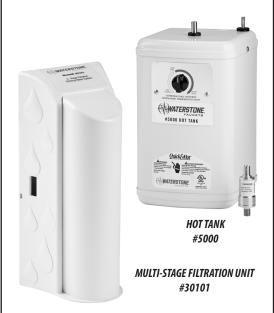

### **UNDER SINK SYSTEMS**

To complete your water filtration system, Waterstone recommends adding our Multi-Stage Filtration Unit and a Insta-Hot Tank. Along with your Waterstone Filtration Faucet, create the ultimate under sink water purification system. Systems are sold separately.