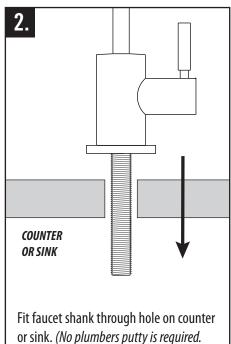

## FILTRATION FAUCET INSTALLATION

## **COLD ONLY FILTRATION FAUCET INSTALLATION (OLDER MODELS)**

Vinyl washer seals base).