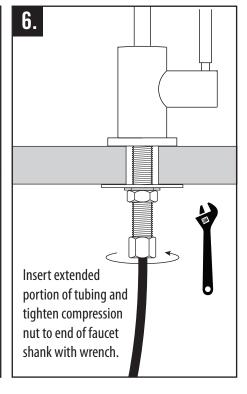

## **COLD ONLY FILTRATION FAUCET INSTALLATION (OLDER MODELS)**

Vinyl washer seals base).