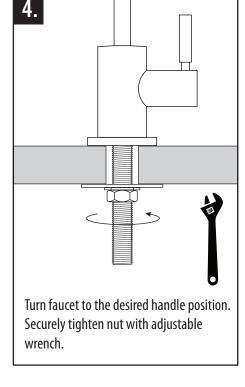

## FILTRATION FAUCET INSTALLATION

## **COLD ONLY FILTRATION FAUCET INSTALLATION (OLDER MODELS)**

Vinyl washer seals base).