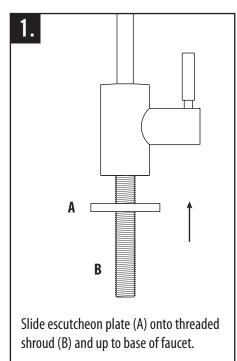

## FILTRATION FAUCET INSTALLATION

## **COLD ONLY FILTRATION FAUCET INSTALLATION (OLDER MODELS)**

Vinyl washer seals base).