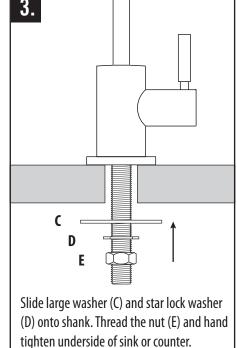

## FILTRATION FAUCET INSTALLATION

## **COLD ONLY FILTRATION FAUCET INSTALLATION (OLDER MODELS)**

Vinyl washer seals base).