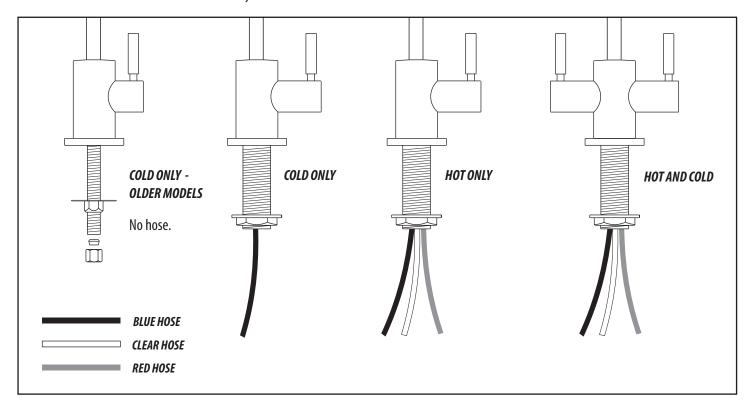

#### **HOSE CONFIGURATIONS**

Waterstone offers three types of filtration faucets - Cold Only, Hot Only and Hot/Cold. Each model has it's own unique hose configuration. The faucets can be connected to a water filtration system and/or an instant hot water tank.

## **COLD ONLY FILTRATION FAUCET INSTALLATION (OLDER MODELS)**

Vinyl washer seals base).