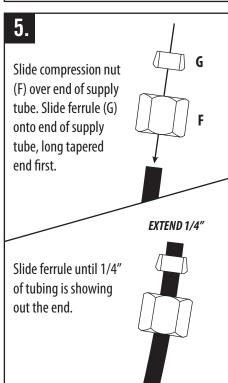

## **COLD ONLY FILTRATION FAUCET INSTALLATION (OLDER MODELS)**

Vinyl washer seals base).