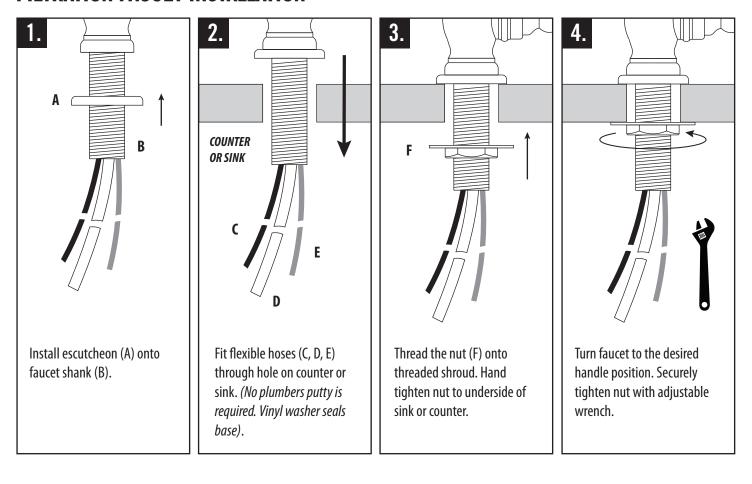

## FILTRATION FAUCET INSTALLATION

## **COLD ONLY FILTRATION FAUCET INSTALLATION (OLDER MODELS)**

Vinyl washer seals base).